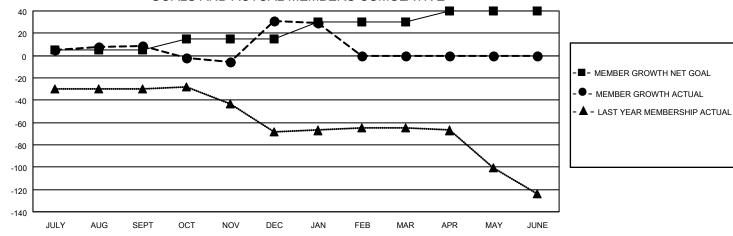

## MONTHLY MEMBERSHIP PROGRESS REPORT

LOCATION GREECE District 117 B Results as of: 1/31/2021

| Clubs         |               |             |               | Members               |                        |                         |                                                    |  |
|---------------|---------------|-------------|---------------|-----------------------|------------------------|-------------------------|----------------------------------------------------|--|
|               | RESULTS FOR   | R 2020-2021 |               | RESULTS FOR 2020-2021 |                        |                         |                                                    |  |
| QUARTER       | NEW CLUB GOAL | NEW CLUBS   | DROPPED CLUBS | QUARTER MEMI          | BER GROWTH NET<br>GOAL | MEMBER GROWTH<br>ACTUAL | DROPPED<br>MEMBERS ACTUAL<br>(including transfers) |  |
| JULY/AUG/SEPT | 0             | 0           | 0             | JULY/AUG/SEPT         | 5                      | 23                      | 8                                                  |  |
| OCT/NOV/DEC   | 1             | 0           | 0             | OCT/NOV/DEC           | 10                     | 76                      | 52                                                 |  |
| JAN/FEB/MAR   | 0             | 0           | 0             | JAN/FEB/MAR           | 15                     | 4                       | 4                                                  |  |
| APR/MAY/JUNE  | 0             | 0           | 0             | APR/MAY/JUNE          | 10                     | 0                       | 0                                                  |  |

## GOALS AND ACTUAL MEMBERS CUMULATIVE

| DROPPED CLUBS: 0 |    | 24 CLUBS OF 53 ADDED 1 OR MORE<br>NEW MEMBERS | GENDER DISTRIBUTION  MALE 537 (44.09%) |              |     |
|------------------|----|-----------------------------------------------|----------------------------------------|--------------|-----|
|                  |    |                                               |                                        | ,            |     |
|                  |    |                                               | FEMALE                                 | 681 (55.91%) |     |
| DROPPED MEMBERS  |    |                                               |                                        |              |     |
| DECEASED         | 4  | CLICK HERE FOR CUMULATIVE                     | TOTAL FAMILY UNIT MEMBERS              |              | 247 |
| CLUB CANCELLED   | 0  | MEMBERSHIP DATA                               |                                        |              | 405 |
| OTHER 60         |    |                                               | FAMILY MEMBERS PAYING HALF DUES        |              | 135 |
| TOTAL            | 64 |                                               | Bozo                                   |              |     |